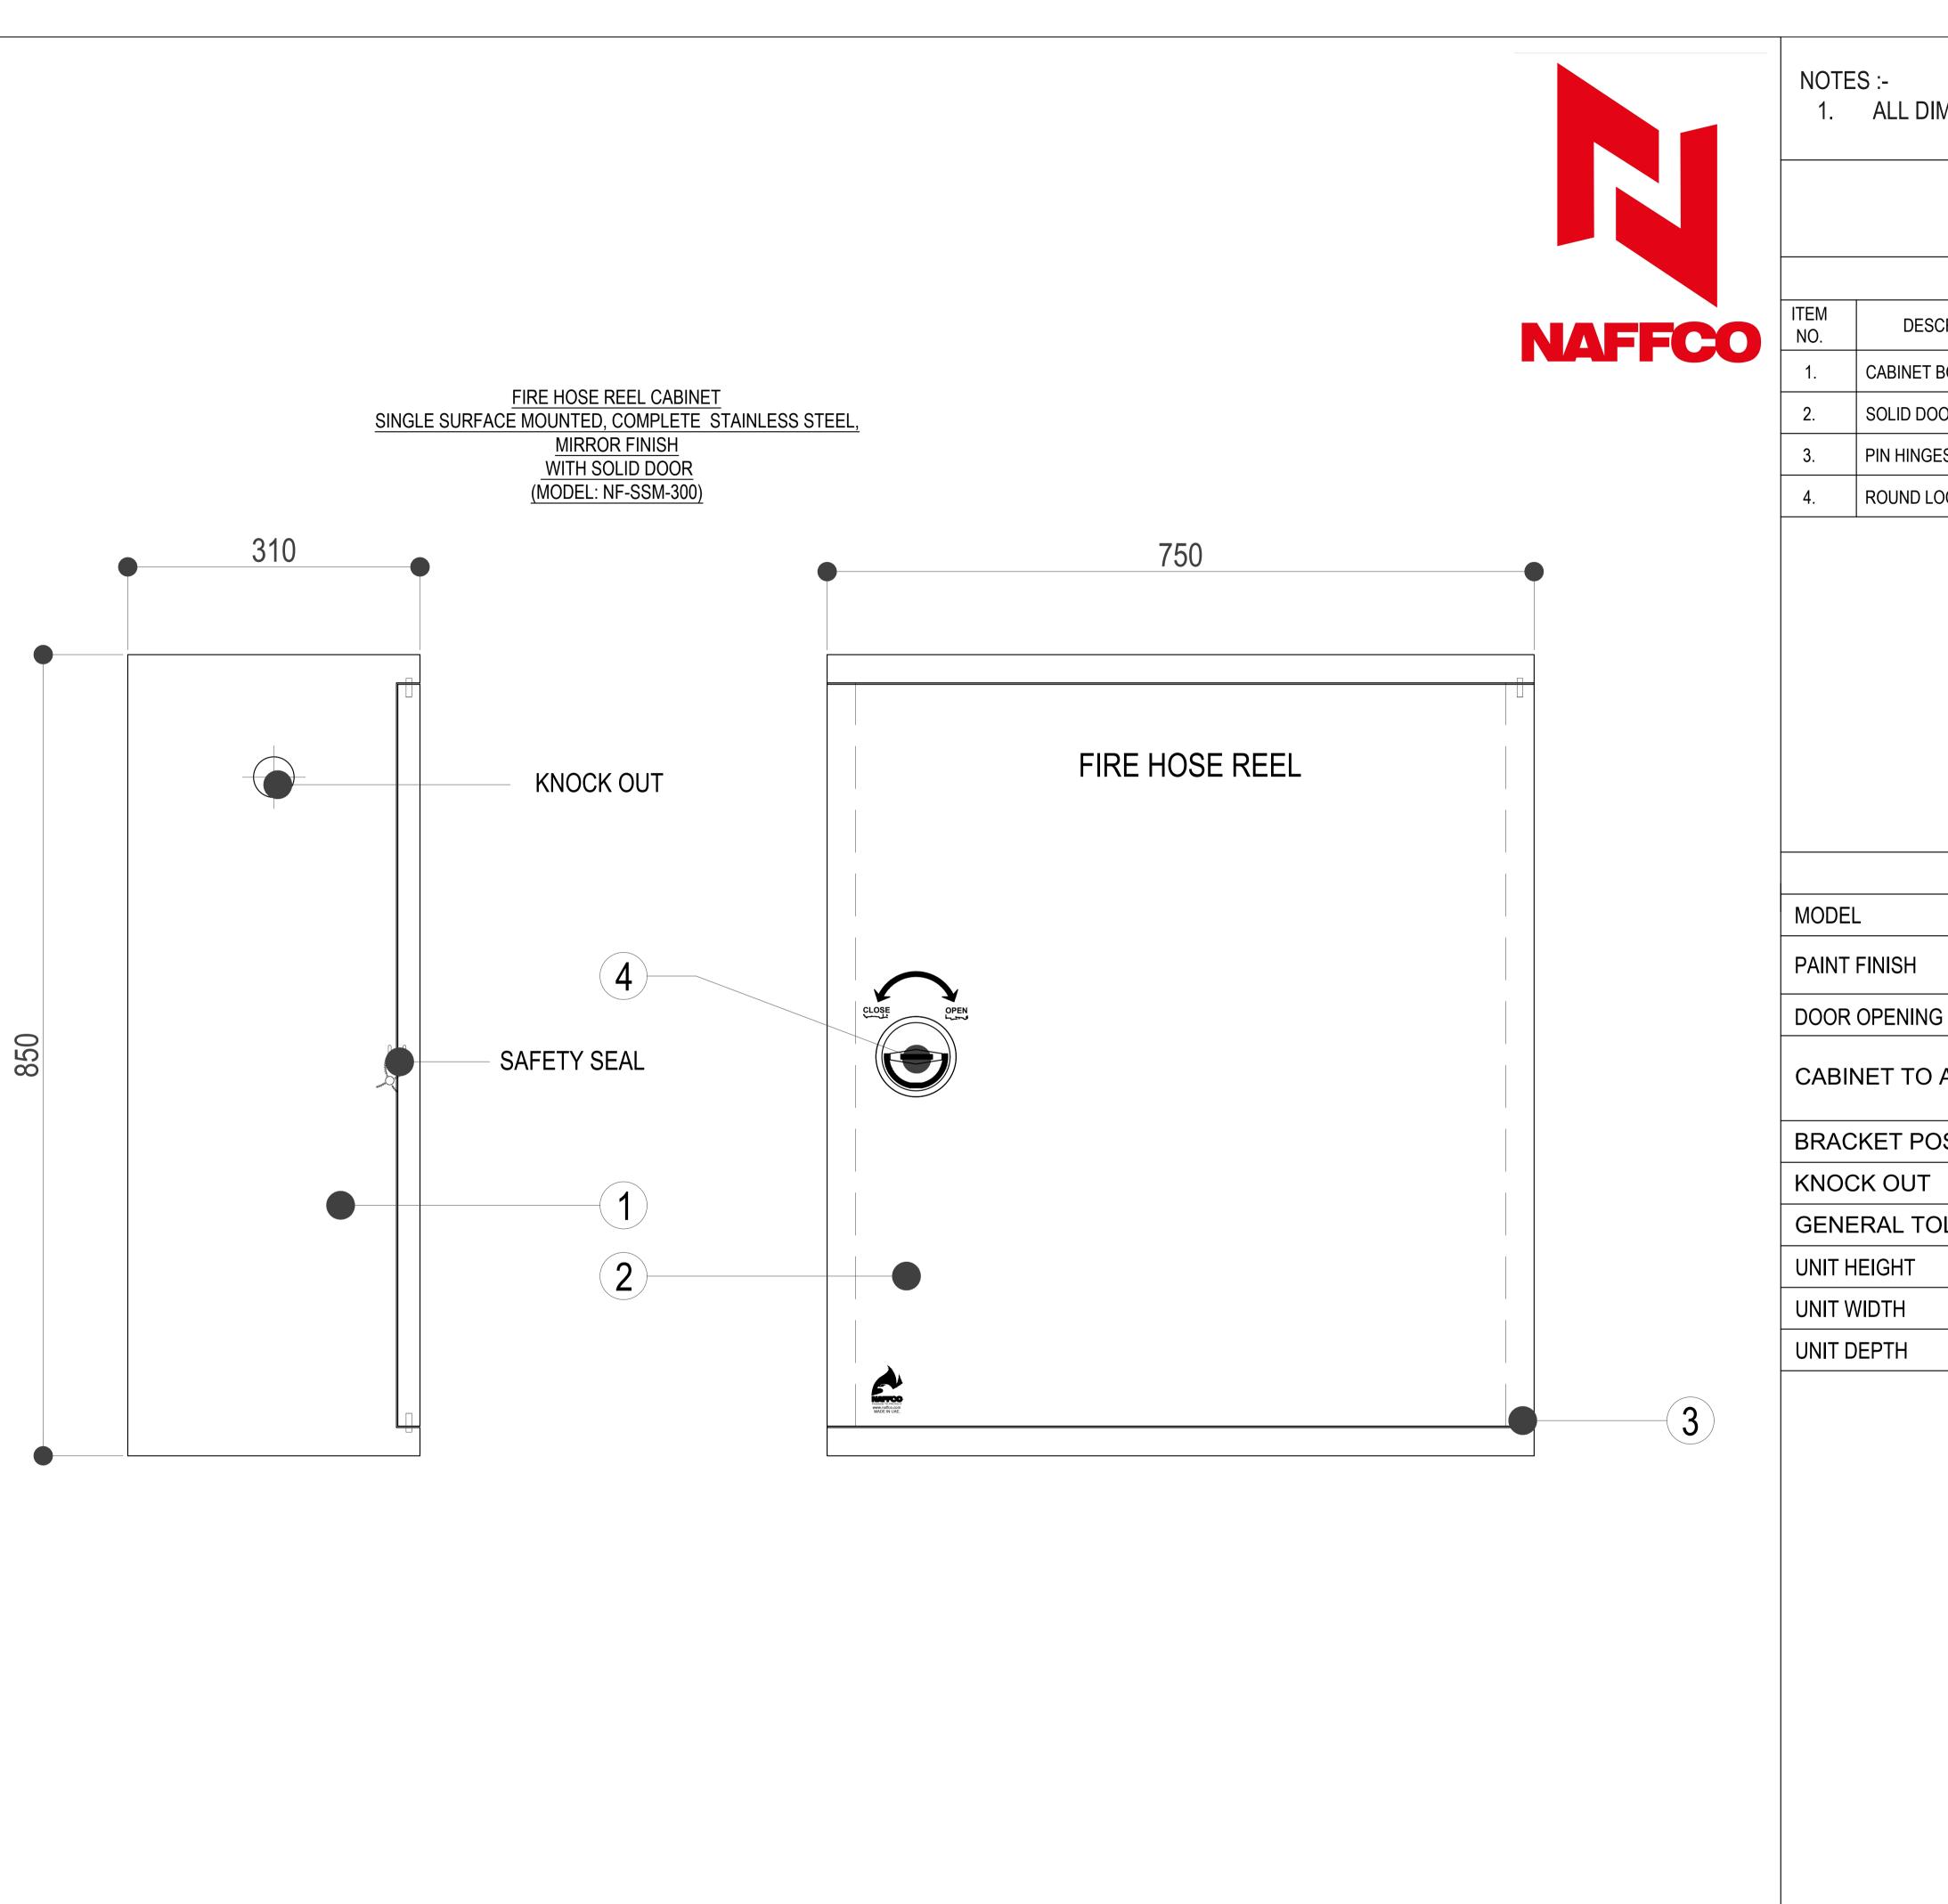

## 1. ALL DIMENSIONS ARE IN mm. UNLESS OTHERWISE SPECIFIED

| BILL OF MATERIALS |                                        |      |
|-------------------|----------------------------------------|------|
| SCRIPTION         | MATERIAL                               | QTY. |
| BODY              | 1.2mm STAINLESS STEEL<br>MIRROR FINISH | 1    |
| OOR               | 1.2mm STAINLESS STEEL<br>MIRROR FINISH | 1    |
| GES               | STAINLESS STEEL                        | 2    |
| LOCK              | ALLOY STEEL                            | 1    |

| SPECIFICATIONS |                                                                             |  |
|----------------|-----------------------------------------------------------------------------|--|
|                | NF SSM 300                                                                  |  |
|                | STAINLESS STEEL MIRROR<br>FINISH                                            |  |
| G              | RIGHT OR LEFT                                                               |  |
| ACCOMMODATE    | 1"x30Mtr. OR 3/4"x30Mtr.<br>CABINET MOUNTED /WALL<br>MOUNTED FIRE HOSE REEL |  |
| OSITION        | RIGHT OR LEFT                                                               |  |
|                | AS PER INLET LINE                                                           |  |
| OLERANCE       | ±5MM                                                                        |  |
|                | 850MM                                                                       |  |
|                | 750MM                                                                       |  |
|                | 310MM                                                                       |  |
|                |                                                                             |  |